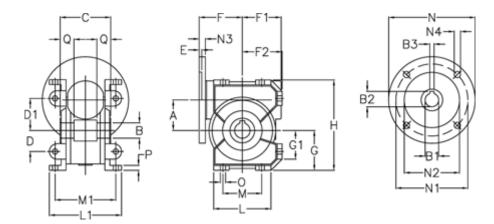

## **Measures**

N4 = 9.5 O = 8.5 P = 8Q = 24.5

| = 44.6 | E = 2.0                                       | L = 80                                                                                                                      |
|--------|-----------------------------------------------|-----------------------------------------------------------------------------------------------------------------------------|
| = 18   | F = 65                                        | L1 = 100.0                                                                                                                  |
| = 14   | F1 = 54                                       | M = 52                                                                                                                      |
| = 16.3 | F2 = 55.0                                     | M1 = 81.0                                                                                                                   |
| = 5    | g = 55.0                                      | N = 160                                                                                                                     |
| = 64   | G1 = 40.0                                     | N1 = 130                                                                                                                    |
| = 29   | H = 127.0                                     | N2 = 110                                                                                                                    |
| = 46   | H1 = 97.0                                     | N3 = 10.5                                                                                                                   |
|        | = 18<br>= 14<br>= 16.3<br>= 5<br>= 64<br>= 29 | = 18   F   = 65<br>= 14   F1   = 54<br>= 16.3   F2   = 55.0<br>= 5   g   = 55.0<br>= 64   G1   = 40.0<br>= 29   H   = 127.0 |